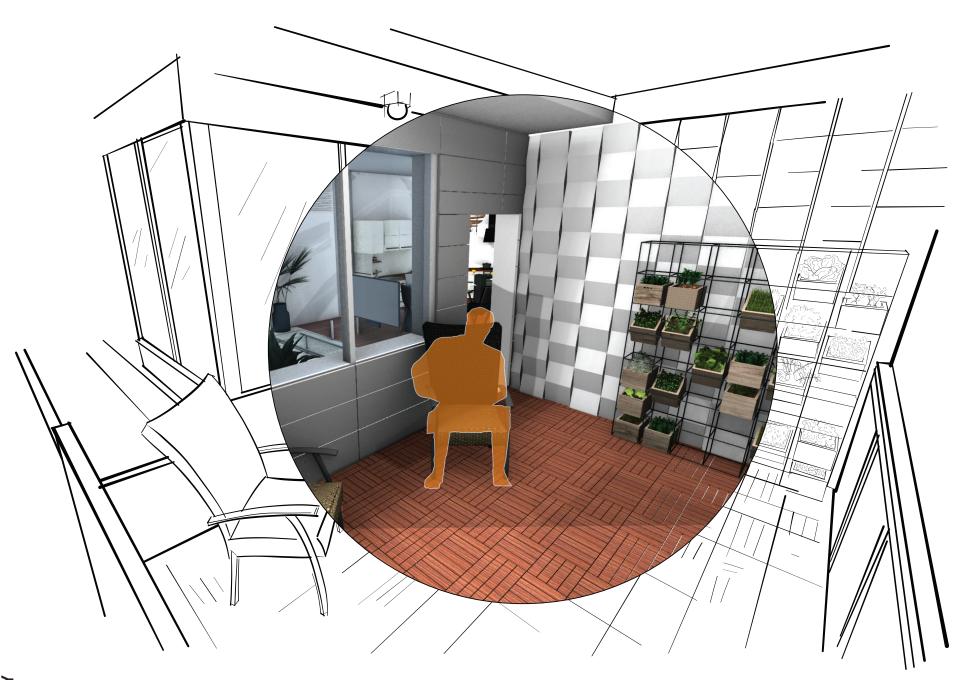

: 980 SF Retail 3: 1155 SF Retail 4: 1700 SF

Retail Total: **4,935 SF (34%)** 

-Women's Center L1: 2,870 SF (20%)





# Podium Program

-Podium Total: **14,380 SF** 

# -Residential:

Entry Vestibule: 195 SF

Lobby: 810 SF

Management: 145 SF

Mail Room: 600 SF

Residential Total: 1,750 SF (12%)





Residential Floor Program
-Gross SF: **12,210 SF** 

-Resdiential (8 units / floor):

(2) 3 Unit BR Type 1 (1500 SF)

3,000 SF

(2) 3 Unit BR Type 2 (1460 SF)

2,920 SF

(4) 2 Unit BR (1040 SF)

4,160 SF

Res. Units Total: 10,080 SF (82%)

(Residential design components must meet a minimum of 75-80% floor efficiency)

-Core: 1,360 SF (9.5%)





Roof Program:

Roof Total: **12,210 SF** 

Outdoor Roof Space: **9,650 SF (79%)**Interior Roof Space: **2560 SF (21%)** 

Core: **1,360 SF** 

















#### **WATER MANAGEMENT**



Sewershed: A-22

Type (Combined/Separated): C



#### **FIRE PROTECTION**











STRUCTURAL (OPAQUE) WALLS

NON STRUCTURAL WALLS





**GLAZING AND RAILINGS** 

**PLANTER BOXES** 





## TERRA COTTA FACADE

30% OPACITY



#### **STRUCTURE AND FACADE**



Facade Elevation



Looking Up





Cut B



# STUDIODENSE