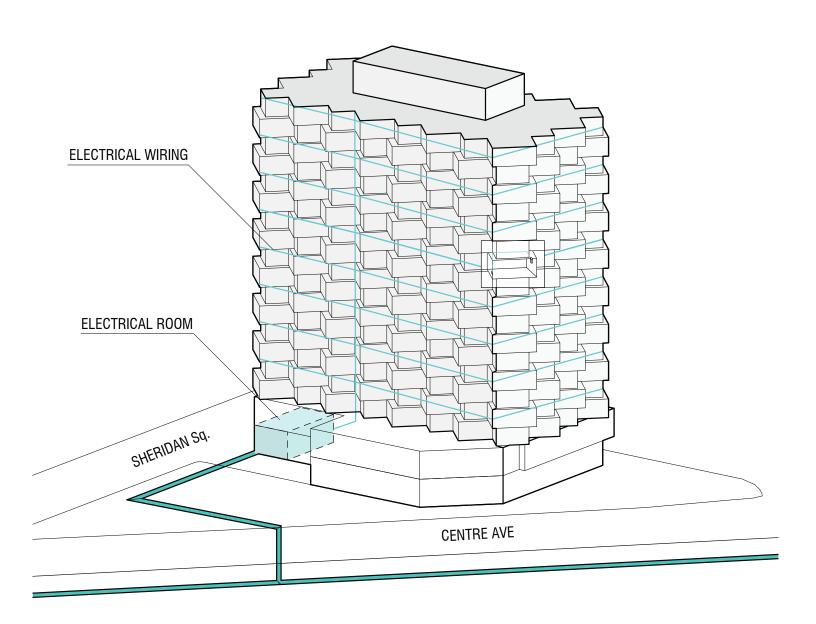

s Center L1: 2,870 SF (20%)





# Podium Program

-Podium Total: **14,380 SF** 

# -Residential:

Entry Vestibule: 195 SF

Lobby: 810 SF

Management: 145 SF

Mail Room: 600 SF

Residential Total: 1,750 SF (12%)





Residential Floor Program
-Gross SF: **12,210 SF** 

-Resdiential (8 units / floor):

(2) 3 Unit BR Type 1 (1500 SF)

3,000 SF

(2) 3 Unit BR Type 2 (1460 SF)

2,920 SF

(4) 2 Unit BR (1040 SF)

4,160 SF

Res. Units Total: 10,080 SF (82%)

(Residential design components must meet a minimum of 75-80% floor efficiency)

-Core: 1,360 SF (9.5%)





Roof Program:

Roof Total: **12,210 SF** 

Outdoor Roof Space: **9,650 SF (79%)**Interior Roof Space: **2560 SF (21%)** 

Core: **1,360 SF** 

















#### **WATER MANAGEMENT**



Sewershed: A-22

Type (Combined/Separated): C



#### **FIRE PROTECTION**











STRUCTURAL (OPAQUE) WALLS

NON STRUCTURAL WALLS





**GLAZING AND RAILINGS** 

**PLANTER BOXES** 





## TERRA COTTA FACADE

30% OPACITY



#### **STRUCTURE AND FACADE**



Facade Elevation



Looking Up





Cut B



# STUDIODENSE