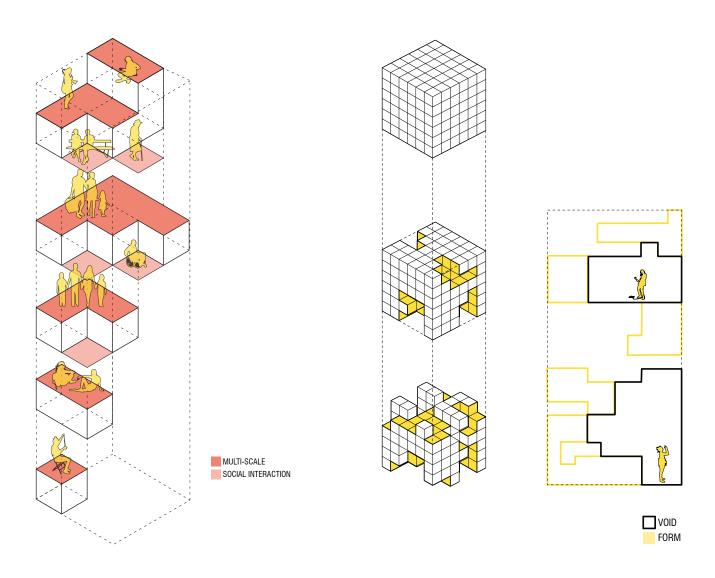

## Podium Program

-Podium Total: **14,380 SF** 

#### -Retail:

Retail 1: 1100 SF Retail 2: 980 SF Retail 3: 1155 SF Retail 4: 1700 SF

Retail Total: **4,935 SF (34%)** 

-Women's Center L1: 2,870 SF (20%)





# Podium Program

-Podium Total: **14,380 SF** 

# -Residential:

Entry Vestibule: 195 SF

Lobby: 810 SF

Management: 145 SF

Mail Room: 600 SF

Residential Total: 1,750 SF (12%)





Residential Floor Program
-Gross SF: **12,210 SF** 

-Resdiential (8 units / floor):

(2) 3 Unit BR Type 1 (1500 SF)

3,000 SF

(2) 3 Unit BR Type 2 (1460 SF)

2,920 SF

(4) 2 Unit BR (1040 SF)

4,160 SF

Res. Units Total: 10,080 SF (82%)

(Residential design components must meet a minimum of 75-80% floor efficiency)

-Core: 1,360 SF (9.5%)





Roof Program:

Roof Total: **12,210 SF** 

Outdoor R