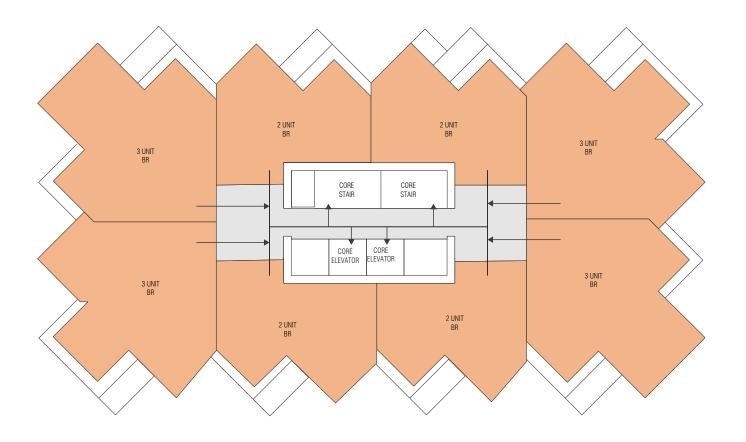

# -Residential:

Entry Vestibule: 195 SF

Lobby: 810 SF

Management: 145 SF

Mail Room: 600 SF

Residential Total: 1,750 SF (12%)

Residential Floor Program
-Gross SF: **12,210 SF** 

-Resdiential (8 units / floor):

(2) 3 Unit BR Type 1 (1500 SF)

3,000 SF

(2) 3 Unit BR Type 2 (1460 SF)

2,920 SF

(4) 2 Unit BR (1040 SF)

4,160 SF

Res. Units Total: 10,080 SF (82%)

(Residential design components must meet a minimum of 75-80% floor efficiency)

-Core: 1,360 SF (9.5%)

Roof Program:

Roof Total: **12,210 SF** 

Outdoor Roof Space: **9,650 SF (79%)**Interior Roof Space: **2560 SF (21%)** 

Core: **1,360 SF** 