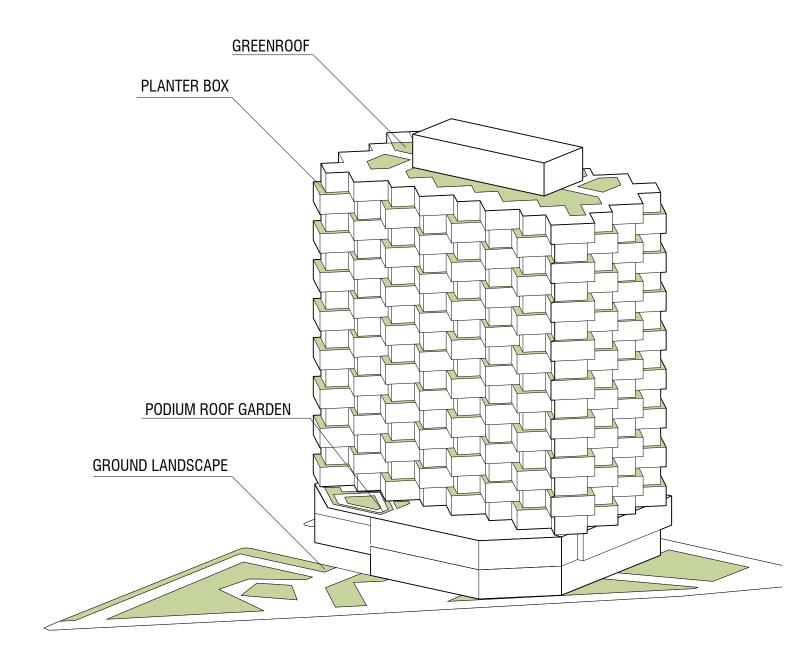

-Core: 1,360 SF (9.5%)

Roof Program:

Roof Total: **12,210 SF** 

Outdoor Roof Space: **9,650 SF (79%)**Interior Roof Space: **2560 SF (21%)** 

Core: **1,360 SF** 