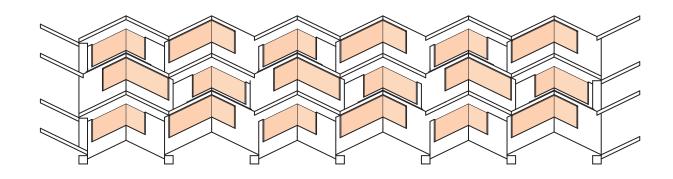

oor Program
-Gross SF: **12,210 SF** 

-Resdiential (8 units / floor):

(2) 3 Unit BR Type 1 (1500 SF)

3,000 SF

(2) 3 Unit BR Type 2 (1460 SF)

2,920 SF

(4) 2 Unit BR (1040 SF)

4,160 SF

Res. Units Total: 10,080 SF (82%)

(Residential design components must meet a minimum of 75-80% floor efficiency)

-Core: 1,360 SF (9.5%)





Roof Program:

Roof Total: **12,210 SF** 

Outdoor Roof Space: **9,650 SF (79%)**Interior Roof Space: **2560 SF (21%)** 

Core: **1,360 SF** 

















#### **WATER MANAGEMENT**



Sewershed: A-22

Type (Combined/Separated): C



#### **FIRE PROTECTION**











STRUCTURAL (OPAQUE) WALLS

NON STRUCTURAL WALLS





**GLAZING AND RAILINGS** 

**PLANTER BOXES** 





## TERRA COTTA FACADE

30% OPACITY



#### **STRUCTURE AND FACADE**



Facade Elevation



Looking Up





Cut B



# STUDIODENSE