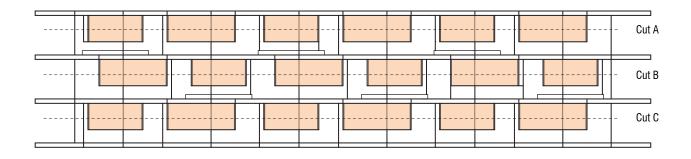

Residential Floor Program
-Gross SF: **12,210 SF** 

-Resdiential (8 units / floor):

(2) 3 Unit BR Type 1 (1500 SF)

3,000 SF

(2) 3 Unit BR Type 2 (1460 SF)

2,920 SF

(4) 2 Unit BR (1040 SF)

4,160 SF

Res. Units Total: 10,080 SF (82%)

(Residential design components must meet a minimum of 75-80% floor efficiency)

-Core: 1,360 SF (9.5%)





Roof Program:

Roof Total: **12,210 SF** 

Outdoor Roof Space: **9,650 SF (79%)**Interior Roof Space: **2560 SF (21%)** 

Core: **1,360 SF** 

















#### **WATER MANAGEMENT**



Sewershed: A-22

Type (Combined/Separated): C



#### **FIRE PROTECTION**











STRUCTURAL (OPAQUE) WALLS

NON STRUCTURAL WALLS





**GLAZING AND RAILINGS** 

**PLANTER BOXES** 





## TERRA COTTA FACADE

30% OPACITY



#### **STRUCTURE AND FACADE**



Facade Elevation



Looking Up





Cut B



# STUDIODENSE