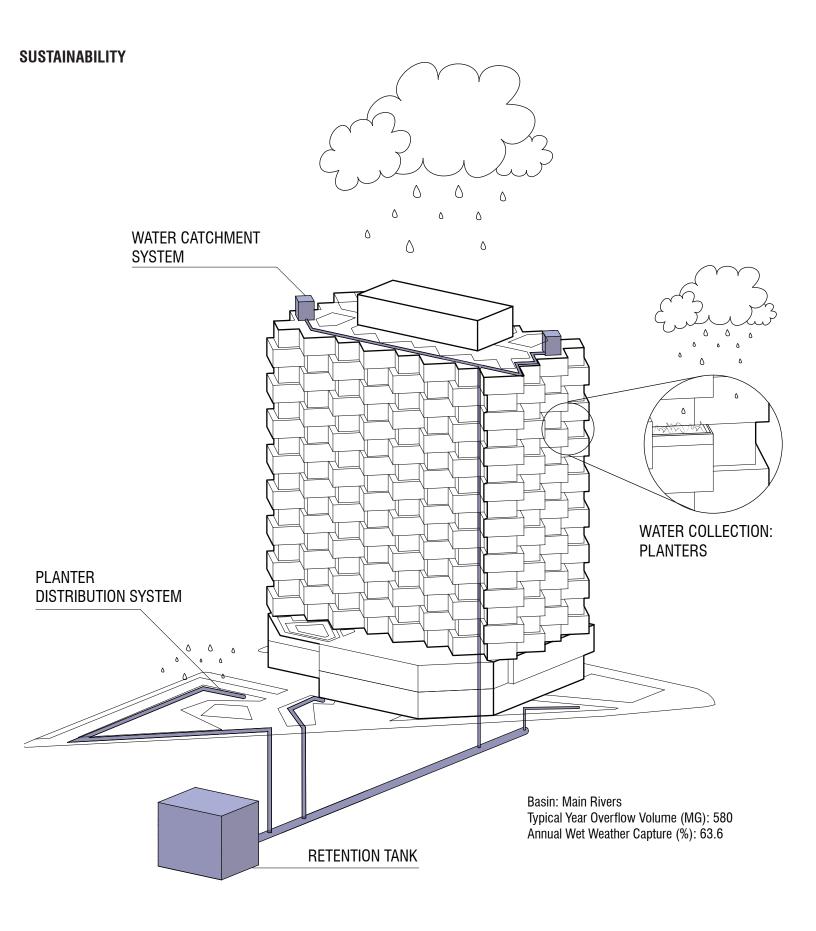

etail 3: 1155 SF Retail 4: 1700 SF

Retail Total: **4,935 SF (34%)** 

-Women's Center L1: 2,870 SF (20%)





# Podium Program

-Podium Total: **14,380 SF** 

# -Residential:

Entry Vestibule: 195 SF

Lobby: 810 SF

Management: 145 SF

Mail Room: 600 SF

Residential Total: 1,750 SF (12%)





Residential Floor Program
-Gross SF: **12,210 SF** 

-Resdiential (8 units / floor):

(2) 3 Unit BR Type 1 (1500 SF)

3,000 SF

(2) 3 Unit BR Type 2 (1460 SF)

2,920 SF

(4) 2 Unit BR (1040 SF)

4,160 SF

Res. Units Total: 10,080 SF (82%)

(Residential design components must meet a minimum of 75-80% floor efficiency)

-Core: 1,360 SF (9.5%)





Roof Program:

Roof Total: **12,210 SF** 

Outdoor Roof Space: **9,650 SF (79%)**Interior Roof Space: **2560 SF (21%)** 

Core: **1,360 SF** 

















#### **WATER MANAGEMENT**



Sewershed: A-22

Type (Combined/Separated): C



#### **FIRE PROTECTION**











STRUCTURAL (OPAQUE) WALLS

NON STRUCTURAL WALLS





**GLAZING AND RAILINGS** 

**PLANTER BOXES** 





## TERRA COTTA FACADE

30% OPACITY



#### **STRUCTURE AND FACADE**



Facade Elevation



Looking Up





Cut B



# STUDIODENSE