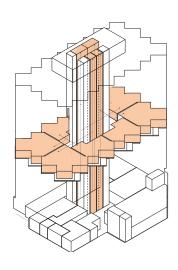

-Core: 1,360 SF (9.5%)

Roof Program:

Roof Total: **12,210 SF** 

Outdoor Roof Space: **9,650 SF (79%)**Interior Roof Space: **2560 SF (21%)** 

Core: **1,360 SF** 