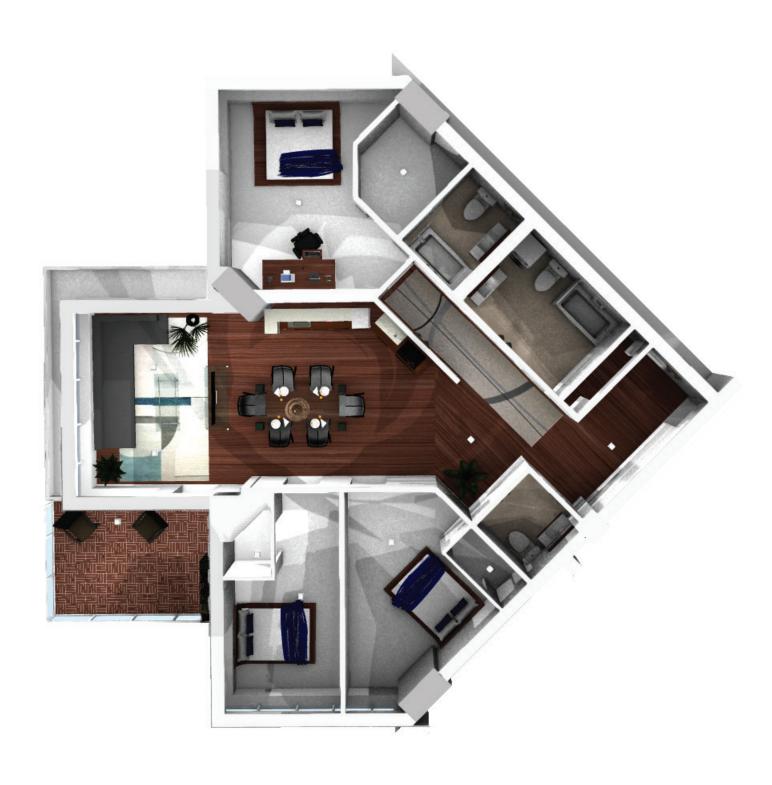

(2) 3 Unit BR Type 1 (1500 SF)

3,000 SF

(2) 3 Unit BR Type 2 (1460 SF)

2,920 SF

(4) 2 Unit BR (1040 SF)

4,160 SF

Res. Units Total: 10,080 SF (82%)

(Residential design components must meet a minimum of 75-80% floor efficiency)