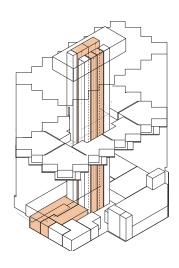

-Core: 1,360 SF (9.5%)

Roof Program:

Roof Total: **12,210 SF** 

Outdoor Roof Space: **9,650 SF (79%)**Interior Roof Space: **2560 SF (21%)** 

Core: **1,360 SF** 