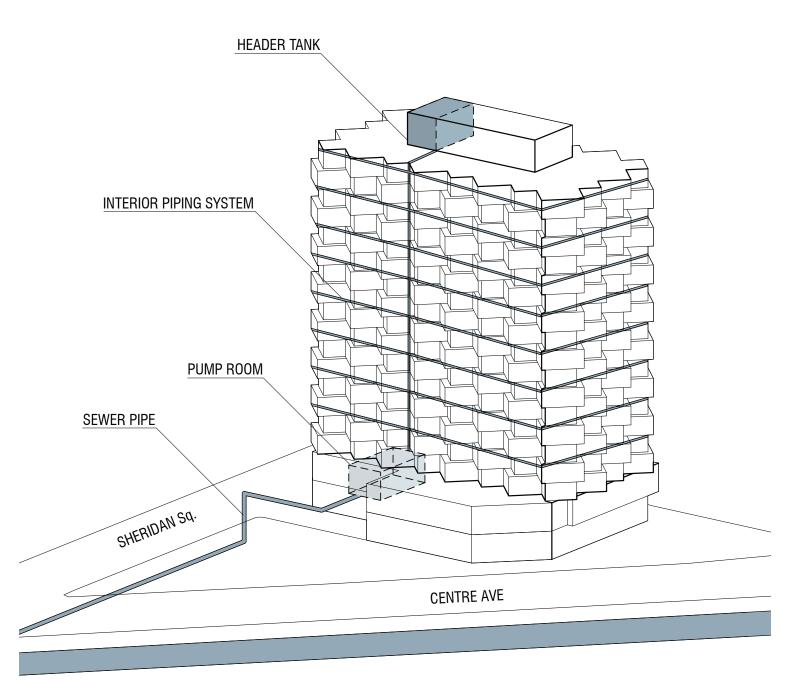

00 SF

Retail Total: **4,935 SF (34%)** 

-Women's Center L1: 2,870 SF (20%)





# Podium Program

-Podium Total: **14,380 SF** 

# -Residential:

Entry Vestibule: 195 SF

Lobby: 810 SF

Management: 145 SF

Mail Room: 600 SF

Residential Total: 1,750 SF (12%)





Residential Floor Program
-Gross SF: **12,210 SF** 

-Resdiential (8 units / floor):

(2) 3 Unit BR Type 1 (1500 SF)

3,000 SF

(2) 3 Unit BR Type 2 (1460 SF)

2,920 SF

(4) 2 Unit BR (1040 SF)

4,160 SF

Res. Units Total: 10,080 SF (82%)

(Residential design components must meet a minimum of 75-80% floor efficiency)

-Core: 1,360 SF (9.5%)





Roof Program:

Roof Total: **12,210 SF** 

Outdoor Roof Space: **9,650 SF (79%)**Interior Roof Space: **2560 SF (21%)** 

Core: **1,360 SF** 

















#### **WATER MANAGEMENT**



Sewershed: A-22

Type (Combined/Separated): C



#### **FIRE PROTECTION**











STRUCTURAL (OPAQUE) WALLS

NON STRUCTURAL WALLS





**GLAZING AND RAILINGS** 

**PLANTER BOXES** 





## TERRA COTTA FACADE

30% OPACITY



#### **STRUCTURE AND FACADE**



Facade Elevation



Looking Up





Cut B



# STUDIODENSE