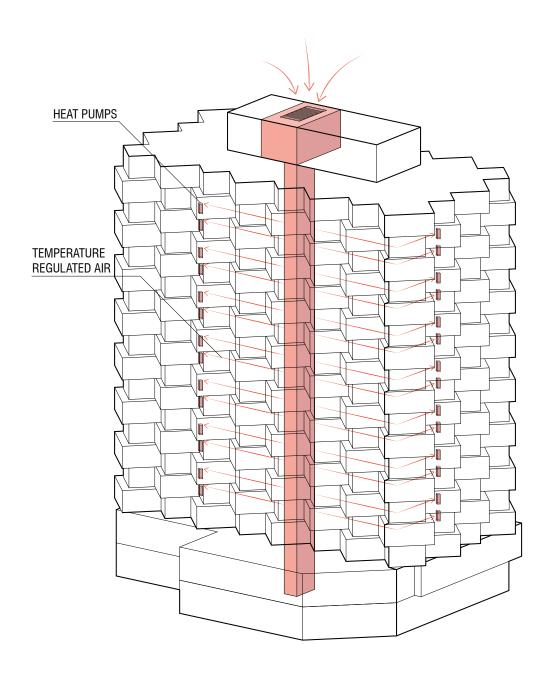

#### **FIRE PROTECTION**

STRUCTURAL (OPAQUE) WALLS

NON STRUCTURAL WALLS

**GLAZING AND RAILINGS** 

**PLANTER BOXES** 