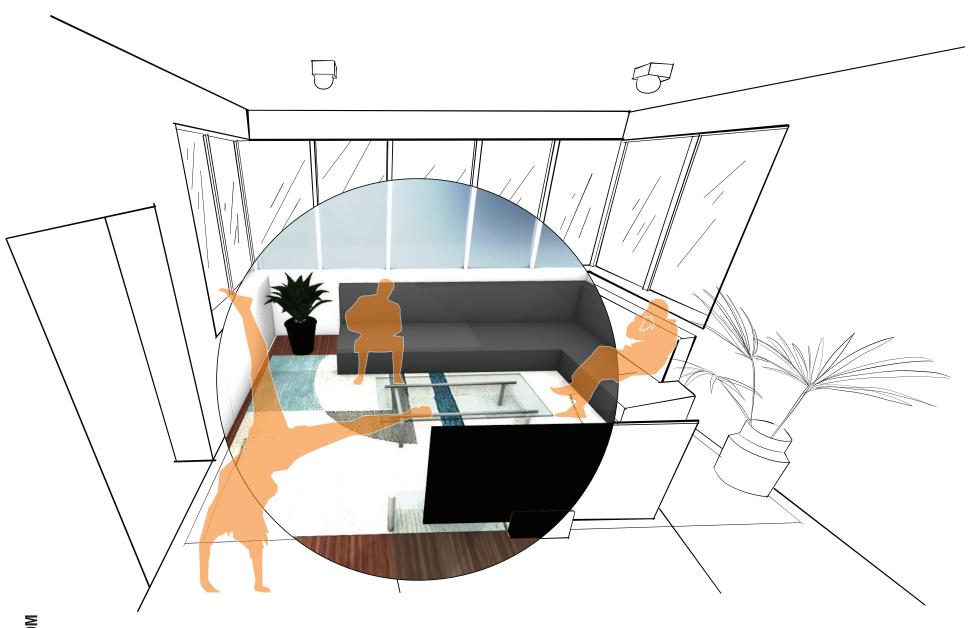

980 SF Retail 3: 1155 SF Retail 4: 1700 SF

Retail Total: **4,935 SF (34%)** 

-Women's Center L1: 2,870 SF (20%)





# Podium Program

-Podium Total: **14,380 SF** 

# -Residential:

Entry Vestibule: 195 SF

Lobby: 810 SF

Management: 145 SF

Mail Room: 600 SF

Residential Total: 1,750 SF (12%)





Residential Floor Program
-Gross SF: **12,210 SF** 

-Resdiential (8 units / floor):

(2) 3 Unit BR Type 1 (1500 SF)

3,000 SF

(2) 3 Unit BR Type 2 (1460 SF)

2,920 SF

(4) 2 Unit BR (1040 SF)

4,160 SF

Res. Units Total: 10,080 SF (82%)

(Residential design components must meet a minimum of 75-80% floor efficiency)

-Core: 1,360 SF (9.5%)





Roof Program:

Roof Total: **12,210 SF** 

Outdoor Roof Space: **9,650 SF (79%)**Interior Roof Space: **2560 SF (21%)** 

Core: **1,360 SF** 

















#### **WATER MANAGEMENT**



Sewershed: A-22

Type (Combined/Separated): C



#### **FIRE PROTECTION**











STRUCTURAL (OPAQUE) WALLS

NON STRUCTURAL WALLS





**GLAZING AND RAILINGS** 

**PLANTER BOXES** 





## TERRA COTTA FACADE

30% OPACITY



#### **STRUCTURE AND FACADE**



Facade Elevation



Looking Up





Cut B



# STUDIODENSE