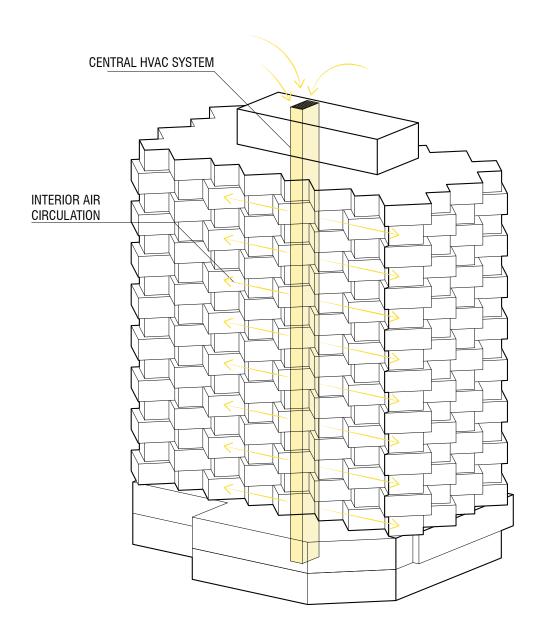

#### **FIRE PROTECTION**

STRUCTURAL (OPAQUE) WALLS

NON STRUCTURAL WALLS

**GLAZING AND RAILINGS** 

**PLANTER BOXES** 