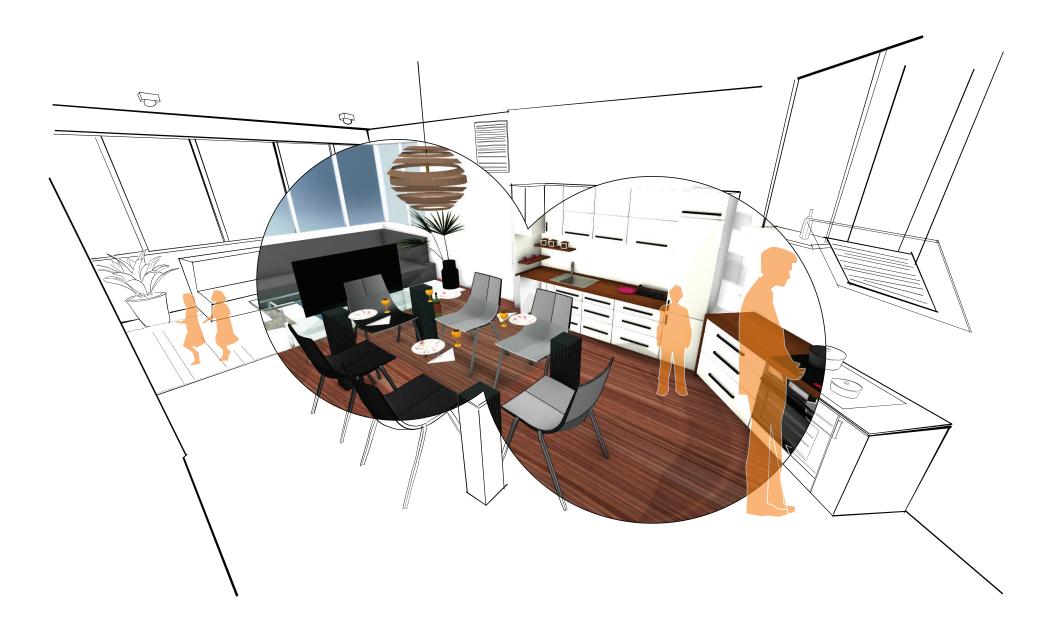

0 SF Retail 3: 1155 SF Retail 4: 1700 SF

Retail Total: **4,935 SF (34%)** 

-Women's Center L1: 2,870 SF (20%)





# Podium Program

-Podium Total: **14,380 SF** 

# -Residential:

Entry Vestibule: 195 SF

Lobby: 810 SF

Management: 145 SF

Mail Room: 600 SF

Residential Total: 1,750 SF (12%)





Residential Floor Program
-Gross SF: **12,210 SF** 

-Resdiential (8 units / floor):

(2) 3 Unit BR Type 1 (1500 SF)

3,000 SF

(2) 3 Unit BR Type 2 (1460 SF)

2,920 SF

(4) 2 Unit BR (1040 SF)

4,160 SF

Res. Units Total: 10,080 SF (82%)

(Residential design components must meet a minimum of 75-80% floor efficiency)

-Core: 1,360 SF (9.5%)





Roof Program:

Roof Total: **12,210 SF** 

Outdoor Roof Space: **9,650 SF (79%)**Interior Roof Space: **2560 SF (21%)** 

Core: **1,360 SF** 

















#### **WATER MANAGEMENT**



Sewershed: A-22

Type (Combined/Separated): C



#### **FIRE PROTECTION**











STRUCTURAL (OPAQUE) WALLS

NON STRUCTURAL WALLS





**GLAZING AND RAILINGS** 

**PLANTER BOXES** 





## TERRA COTTA FACADE

30% OPACITY



#### **STRUCTURE AND FACADE**



Facade Elevation



Looking Up





Cut B



# STUDIODENSE