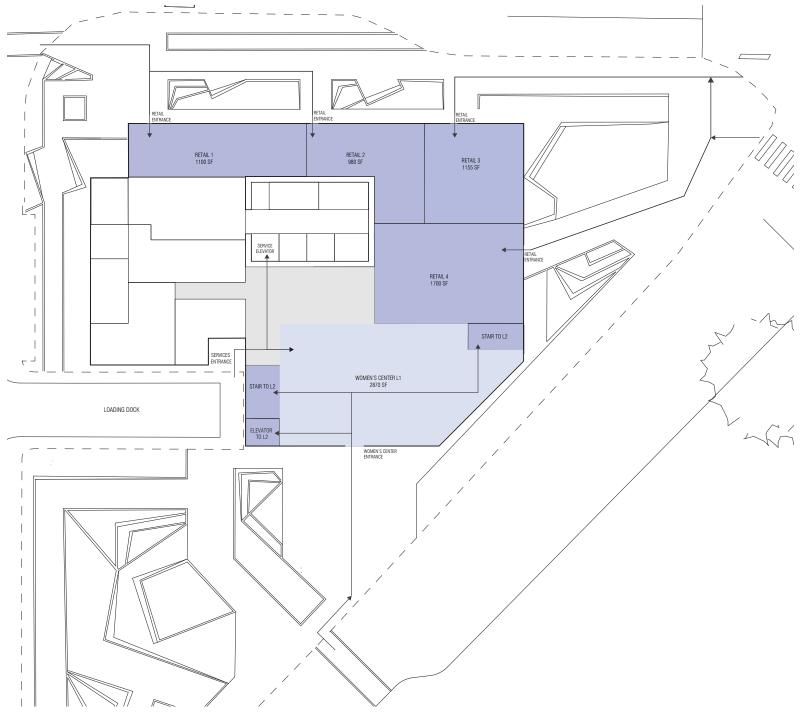

## Podium Program

-Podium Total: **14,380 SF** 

#### -Retail:

Retail 1: 1100 SF Retail 2: 980 SF Retail 3: 1155 SF Retail 4: 1700 SF

Retail Total: **4,935 SF (34%)** 

-Women's Center L1: 2,870 SF (20%)

# Podium Program

-Podium Total: **14,380 SF** 