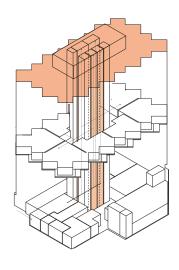

-Core: 1,360 SF (9.5%)

Roof Program:

Roof Total: **12,210 SF** 

Outdoor Roof Space: **9,650 SF (79%)**Interior Roof Space: **2560 SF (21%)** 

Core: **1,360 SF** 