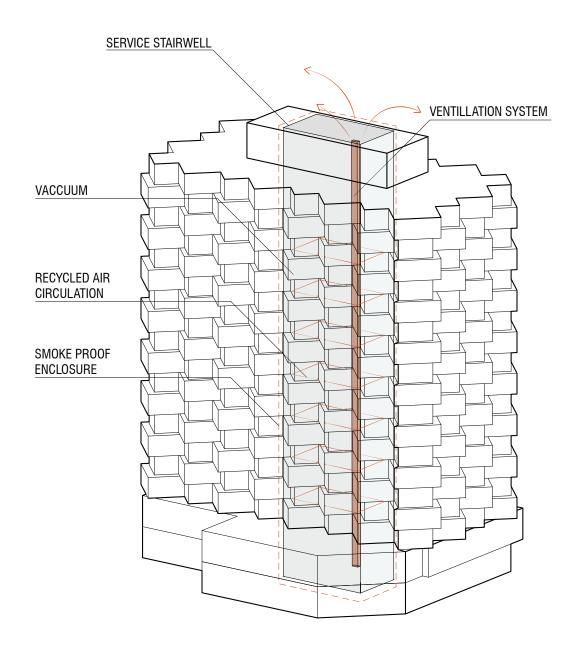

#### **FIRE PROTECTION**

STRUCTURAL (OPAQUE) WALLS

NON STRUCTURAL WALLS

**GLAZING AND RAILINGS** 

**PLANTER BOXES** 