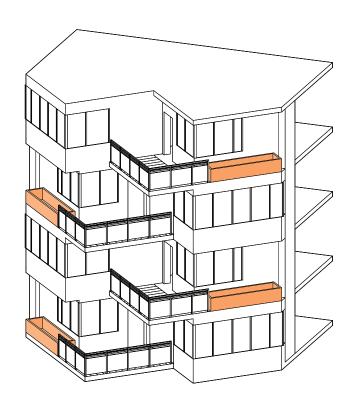

dential:

Entry Vestibule: 195 SF

Lobby: 810 SF

Management: 145 SF

Mail Room: 600 SF

Residential Total: 1,750 SF (12%)





Residential Floor Program
-Gross SF: **12,210 SF** 

-Resdiential (8 units / floor):

(2) 3 Unit BR Type 1 (1500 SF)

3,000 SF

(2) 3 Unit BR Type 2 (1460 SF)

2,920 SF

(4) 2 Unit BR (1040 SF)

4,160 SF

Res. Units Total: 10,080 SF (82%)

(Residential design components must meet a minimum of 75-80% floor efficiency)

-Core: 1,360 SF (9.5%)





Roof Program:

Roof Total: **12,210 SF** 

Outdoor Roof Space: **9,650 SF (79%)**Interior Roof Space: **2560 SF (21%)** 

Core: **1,360 SF** 

















#### **WATER MANAGEMENT**



Sewershed: A-22

Type (Combined/Separated): C



#### **FIRE PROTECTION**











STRUCTURAL (OPAQUE) WALLS

NON STRUCTURAL WALLS





**GLAZING AND RAILINGS** 

**PLANTER BOXES** 





## TERRA COTTA FACADE

30% OPACITY



#### **STRUCTURE AND FACADE**



Facade Elevation



Looking Up





Cut B



# STUDIODENSE