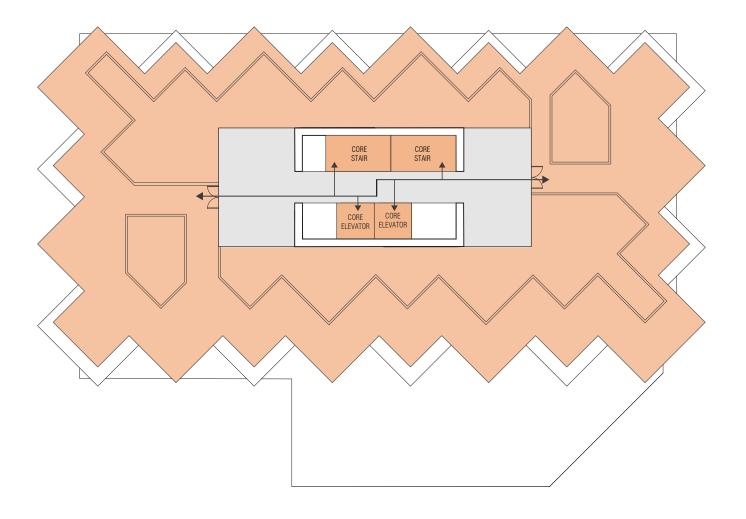

# -Residential:

Entry Vestibule: 195 SF

Lobby: 810 SF

Management: 145 SF

Mail Room: 600 SF

Residential Total: 1,750 SF (12%)

Residential Floor Program
-Gross SF: **12,210 SF** 

-Resdiential (8 units / floor):

-Core: 1,360 SF (9.5%)

Roof Program:

Roof Total: **12,210 SF** 

Outdoor Roof Space: **9,650 SF (79%)**Interior Roof Space: **2560 SF (21%)** 

Core: **1,360 SF** 