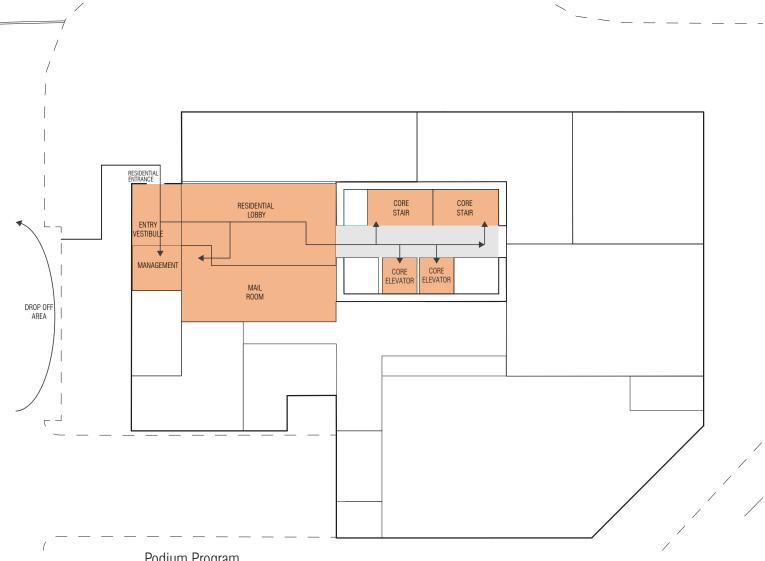

## Podium Program

-Podium Total: **14,380 SF** 

# Podium Program

-Podium Total: **14,380 SF** 

# -Residential:

Entry Vestibule: 195 SF

Lobby: 810 SF

Management: 145 SF

Mail Room: 600 SF

Residential Total: 1,750 SF (12%)

Residential Floor Program
-Gross SF: **12,210 SF** 

-Resdiential (8 units / floor):