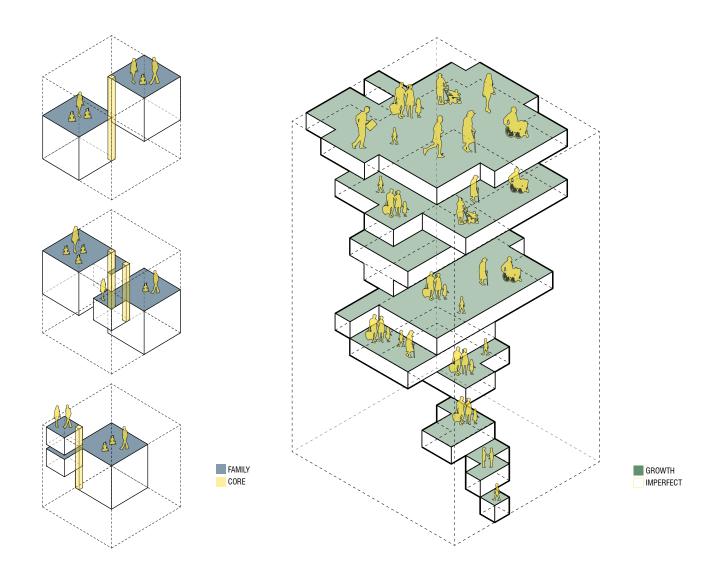

## Podium Program

-Podium Total: **14,380 SF** 

#### -Retail:

Retail 1: 1100 SF Retail 2: 980 SF Retail 3: 1155 SF Retail 4: 1700 SF

Retail Total: **4,935 SF (34%)** 

-Women's Center L1: 2,870 SF (20%)





# Podium Program

-Podium Total: **14,380 SF** 

# -Residential:

Entry Vestibule: 195 SF

Lobby: 810 SF

Management: 145 SF

Mail Room: 600 SF

Residential Total: 1,750 SF (12%)





Residential Floor Program
-Gross SF: **12,210 SF** 

-Resdiential (8 units / floor):

(2) 3 Unit BR Type 1 (1500 SF)

3,000 SF

(2) 3 Unit BR Type 2 (1460 SF)

2,920 SF

(4) 2 Unit BR (1040 SF)

4,160 SF

Res. Units Total: 10,080 SF (82%)

(Residential design components must meet a minimum of 75-80% floor efficiency)

-Core: 1,360 SF (9.5%)





Roof Program:

Roof Total: **12,210 SF** 

Outdoor