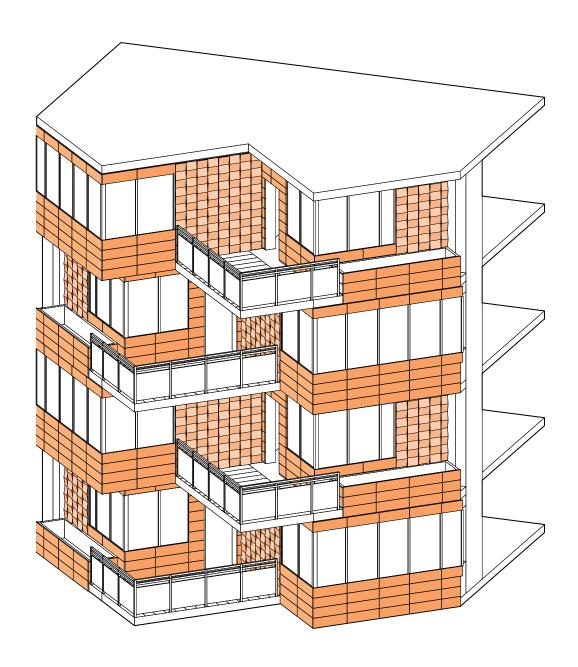

anagement: 145 SF

Mail Room: 600 SF

Residential Total: 1,750 SF (12%)





Residential Floor Program
-Gross SF: **12,210 SF** 

-Resdiential (8 units / floor):

(2) 3 Unit BR Type 1 (1500 SF)

3,000 SF

(2) 3 Unit BR Type 2 (1460 SF)

2,920 SF

(4) 2 Unit BR (1040 SF)

4,160 SF

Res. Units Total: 10,080 SF (82%)

(Residential design components must meet a minimum of 75-80% floor efficiency)

-Core: 1,360 SF (9.5%)





Roof Program:

Roof Total: **12,210 SF** 

Outdoor Roof Space: **9,650 SF (79%)**Interior Roof Space: **2560 SF (21%)** 

Core: **1,360 SF** 

















#### **WATER MANAGEMENT**



Sewershed: A-22

Type (Combined/Separated): C



#### **FIRE PROTECTION**











STRUCTURAL (OPAQUE) WALLS

NON STRUCTURAL WALLS





**GLAZING AND RAILINGS** 

**PLANTER BOXES** 





## TERRA COTTA FACADE

30% OPACITY



#### **STRUCTURE AND FACADE**



Facade Elevation



Looking Up





Cut B



# STUDIODENSE