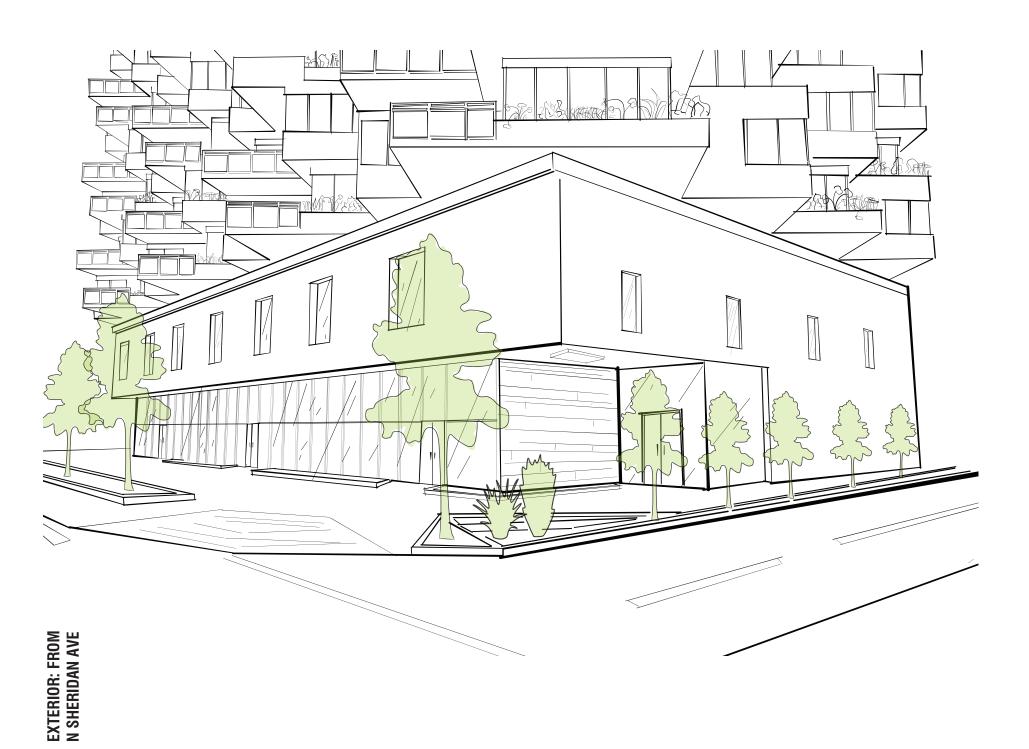

SF Retail 3: 1155 SF Retail 4: 1700 SF

Retail Total: **4,935 SF (34%)** 

-Women's Center L1: 2,870 SF (20%)





# Podium Program

-Podium Total: **14,380 SF** 

# -Residential:

Entry Vestibule: 195 SF

Lobby: 810 SF

Management: 145 SF

Mail Room: 600 SF

Residential Total: 1,750 SF (12%)





Residential Floor Program
-Gross SF: **12,210 SF** 

-Resdiential (8 units / floor):

(2) 3 Unit BR Type 1 (1500 SF)

3,000 SF

(2) 3 Unit BR Type 2 (1460 SF)

2,920 SF

(4) 2 Unit BR (1040 SF)

4,160 SF

Res. Units Total: 10,080 SF (82%)

(Residential design components must meet a minimum of 75-80% floor efficiency)

-Core: 1,360 SF (9.5%)





Roof Program:

Roof Total: **12,210 SF** 

Outdoor Roof Space: **9,650 SF (79%)**Interior Roof Space: **2560 SF (21%)** 

Core: **1,360 SF** 

















#### **WATER MANAGEMENT**



Sewershed: A-22

Type (Combined/Separated): C



#### **FIRE PROTECTION**











STRUCTURAL (OPAQUE) WALLS

NON STRUCTURAL WALLS





**GLAZING AND RAILINGS** 

**PLANTER BOXES** 





## TERRA COTTA FACADE

30% OPACITY



#### **STRUCTURE AND FACADE**



Facade Elevation



Looking Up





Cut B



# STUDIODENSE