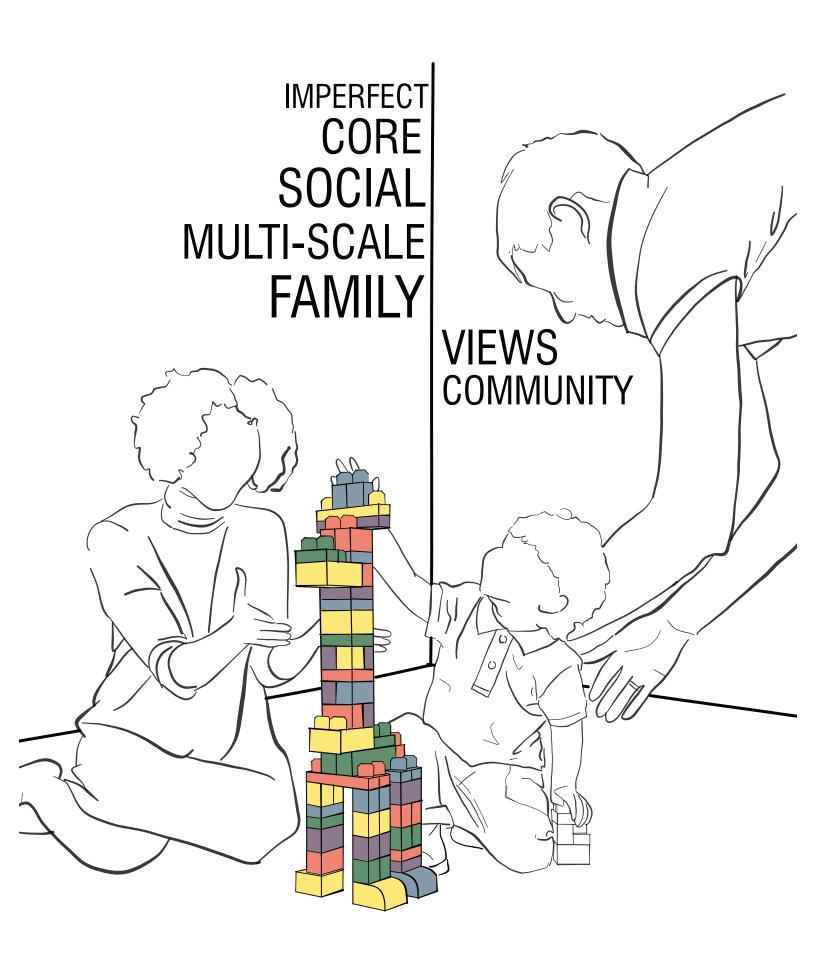

## Podium Program

-Podium Total: **14,380 SF** 

#### -Retail:

Retail 1: 1100 SF Retail 2: 980 SF Retail 3: 1155 SF Retail 4: 1700 SF

Retail Total: **4,935 SF (34%)** 

-Women's Center L1: 2,870 SF (20%)





# Podium Program

-Podium Total: **14,380 SF** 

# -Residential:

Entry Vestibule: 195 SF

Lobby: 810 SF

Management: 145 SF

Mail Room: 600 SF

Residential Total: 1,750 SF (12%)





Residential Floor Program
-Gross SF: **12,210 SF** 

-Resdiential (8 units / floor):

(2) 3 Unit BR Type 1 (1500 SF)

3,000 SF

(2) 3 Unit BR Type 2 (1460 SF)

2,920 SF

(4) 2 Unit BR (1040 SF)

4,160 SF

Res. Units Total: 10,080 SF (82%)

(Residential design components must meet a minimum of 75-80% floor efficiency)

-Core: 1,360 SF (9.5%)





Roof Program:

Roof Total: **12,210 SF** 

Outdo