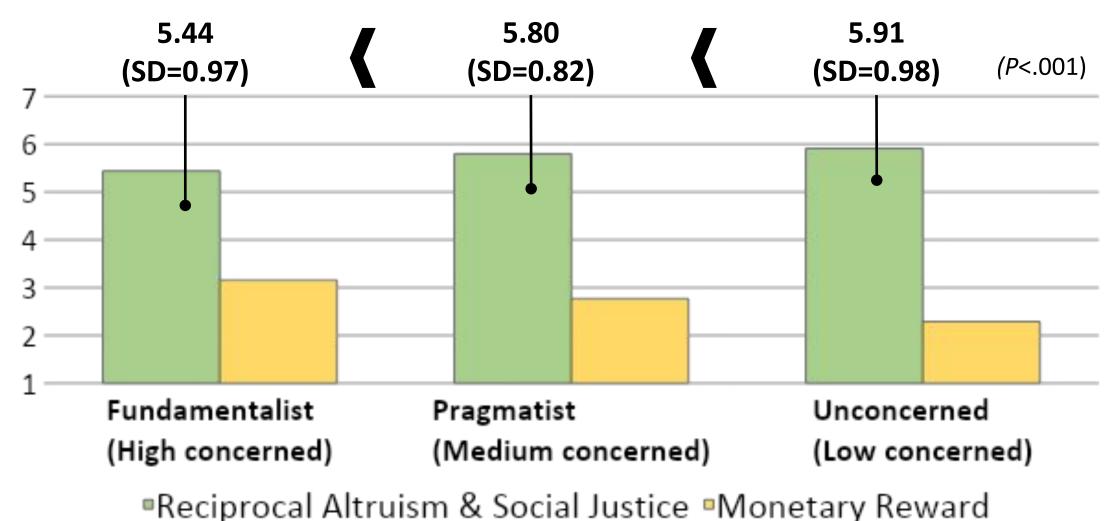

| Group          |         | Level of privacy concerned<br>(based on their privacy concern<br>point) |
|----------------|---------|-------------------------------------------------------------------------|
| Fundamentalist | (28.4%) | High privacy concerned                                                  |
| Pragmatist     | (50.9%) | Medium privacy concerned                                                |
| Unconcerned    | (20.6%) | Low privacy concerned                                                   |

\*Clustred using K-mean algorithm based on respondents' privacy concern points

# Groups with high privacy concerns

#### had lower reciprocal altruism and social justice score

#### Groups with high privacy concerns had higher monetary score

Reciprocal Altruism & Social Justice Monetary Reward