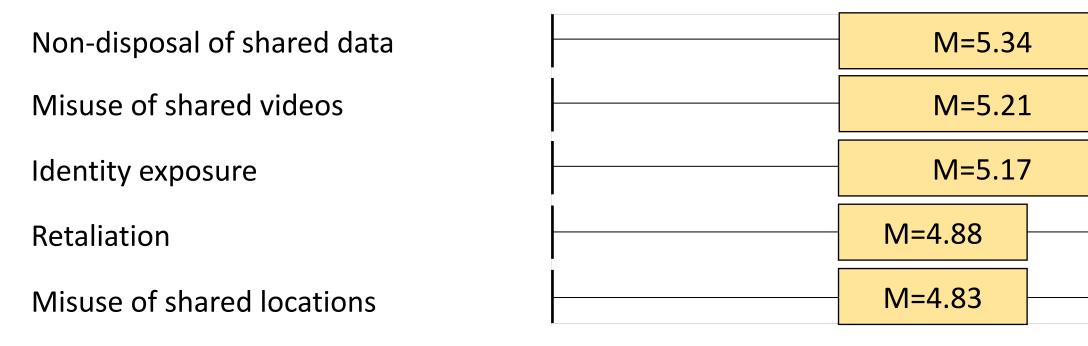

#### -Data Management

- Non-disposal of shared data
- Identity exposure

- Retaliation
- Misuse of shared locations

- Misuse of shared videos

You never know if your shared footage was properly disposed or spread to other people, unless there are strict regulations.

Created by DesignNe from Noun Project

Created by DesignNe from Noun Project

| Non-disposal of shared data |   | M=5.34 |     |     |        |     |   |
|-----------------------------|---|--------|-----|-----|--------|-----|---|
| Misuse of shared videos     |   |        |     |     | M=5    | .21 |   |
| Identity exposure           |   |        | M=5 | .17 |        |     |   |
| Retaliation                 |   |        |     |     | M=4.88 |     |   |
| Misuse of shared locations  |   |        |     |     | M=4.83 |     |   |
|                             | 1 | 2      | 3   | 4   | 5      | 6   | 7 |