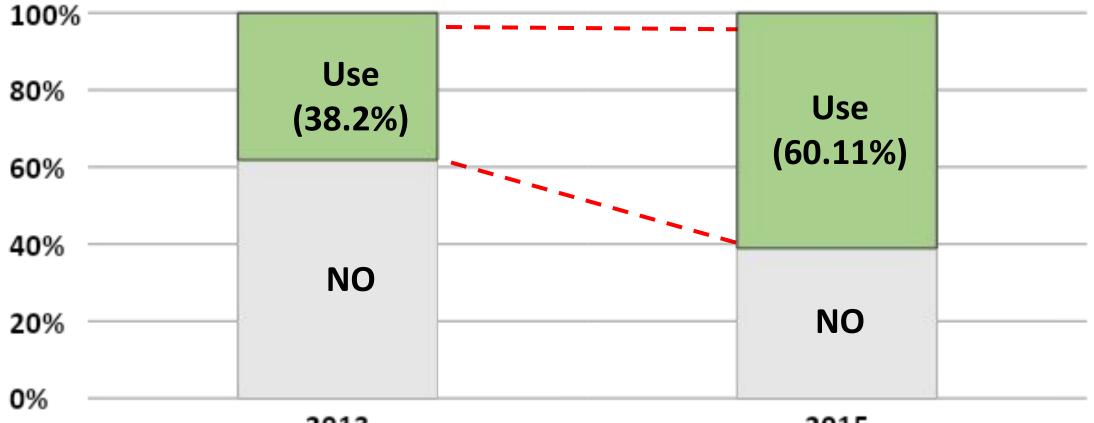

### **Dashcam Popularity in Korea**

2013

2015

[Top Rider. 2015. Research on Vehicle Blackbox]

https://www.top-rider.com:447/news/articleView.html?idxno=19493