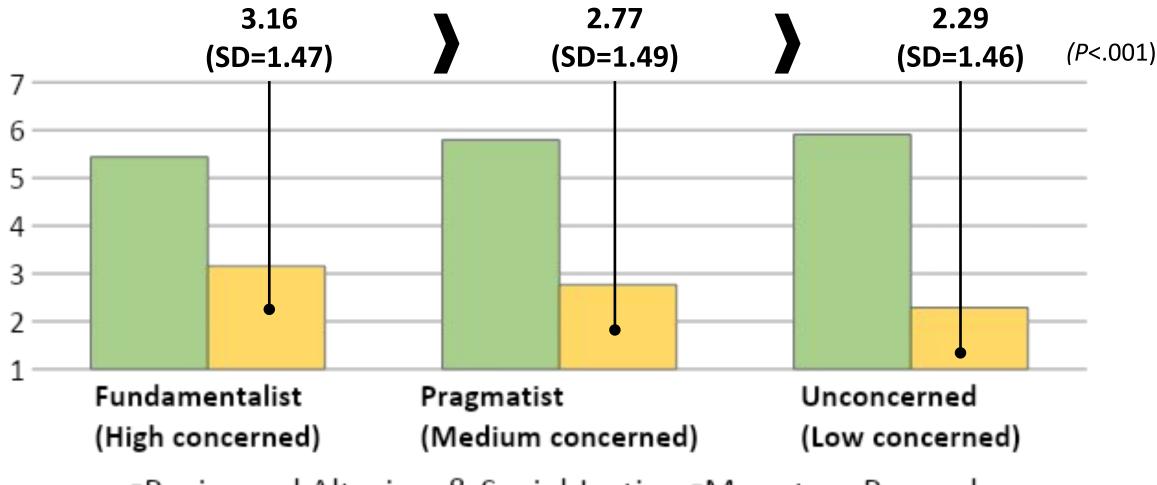

| Group          |         | Level of privacy concerned<br>(based on their privacy concern<br>point) |
|----------------|---------|-------------------------------------------------------------------------|
| Fundamentalist | (28.4%) | High privacy concerned                                                  |
| Pragmatist     | (50.9%) | Medium privacy concerned                                                |
| Unconcerned    | (20.6%) | Low privacy concerned                                                   |

\*Clustred using K-mean algorithm based on respondents' privacy concern points

# Groups with high privacy concerns

#### Groups with high privacy concerns had higher monetary score

Reciprocal Altruism & Social Justice Monetary Reward