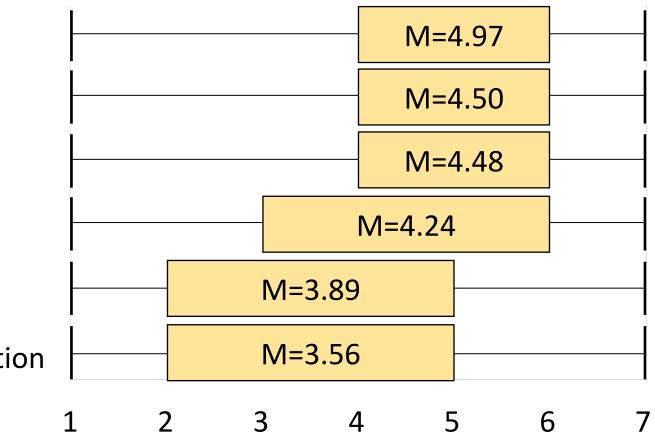

#### **Privacy Sensitivity**

Recorded audio

Video content with traffic violation

Bystander privacy

**Passenger Identities** 

Driving routes (GPS)

Video content without traffic violation

#### **Privacy Sensitivity**

Created by Gregor Cress from the Noun Project

| Recorded audio                          |   |   |        | - M=4  | 4.97 |     |
|-----------------------------------------|---|---|--------|--------|------|-----|
| Video content with traffic violation    |   |   |        | - M=4  | 4.50 |     |
| Bystander privacy                       |   |   |        | M=4    | 4.48 |     |
| Passenger Identities                    |   |   |        | M=4.24 |      |     |
| Driving routes (GPS)                    |   |   | M=3.89 | 9      |      |     |
| Video content without traffic violation |   |   | M=3.5  | 5      |      |     |
|                                         | 1 | 2 | 3      | 4 5    | 5 6  | 5 7 |

#### Privacy concerns types

- Audio and video content with traffic violation are highly concerned
- Requesters' identity (e.g., bystanders, passengers)