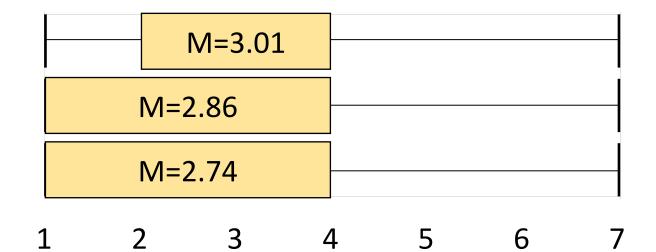

#### -Requester's Trustworthiness

- Police
- Accident involved party
- Insurance company

**66** I am reluctant to share my dashcam footage with insurance companies since they would only care about making profit out of the situation.

Police

Accident involved party

Insurance company

| Police                  |        | M | =3.01 |   |   |   | $\neg$ |
|-------------------------|--------|---|-------|---|---|---|--------|
| Accident involved party | M=2.86 |   |       |   |   |   |        |
| Insurance company       | M=2.74 |   |       |   |   |   |        |
|                         | 1 2    | 2 | 3     | 4 | 5 | 6 | 7      |