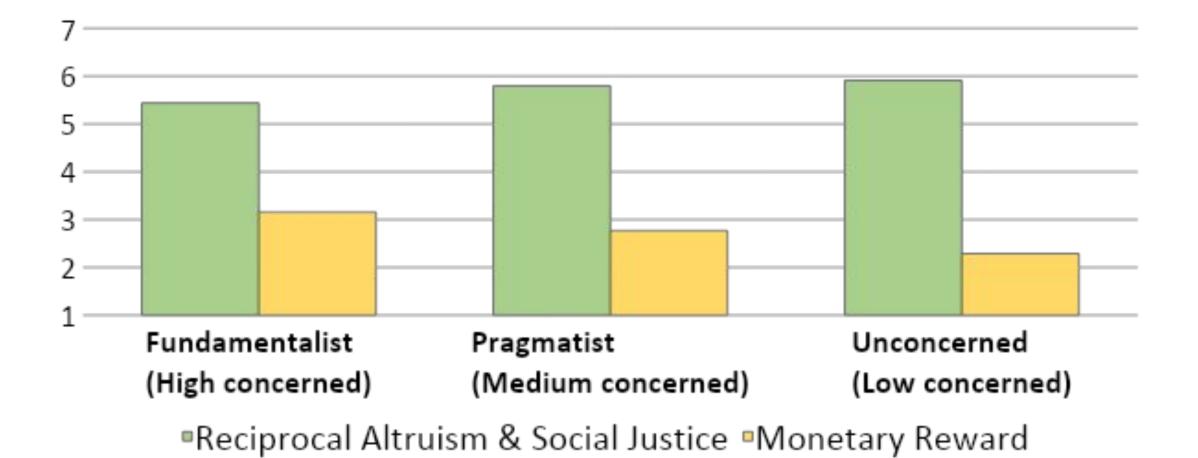

| Group          |         | Level of privacy concerned<br>(based on their privacy concern<br>point) |
|----------------|---------|-------------------------------------------------------------------------|
| Fundamentalist | (28.4%) | High privacy concerned                                                  |
| Pragmatist     | (50.9%) | Medium privacy concerned                                                |
| Unconcerned    | (20.6%) | Low privacy concerned                                                   |

\*Clustred using K-mean algorithm based on respondents' privacy concern points

# Groups with high privacy concerns

#### had lower reciprocal altruism and social justice score

#### Groups with high privacy concerns had higher monetary score

Reciprocal Altruism & Social Justice Monetary Reward