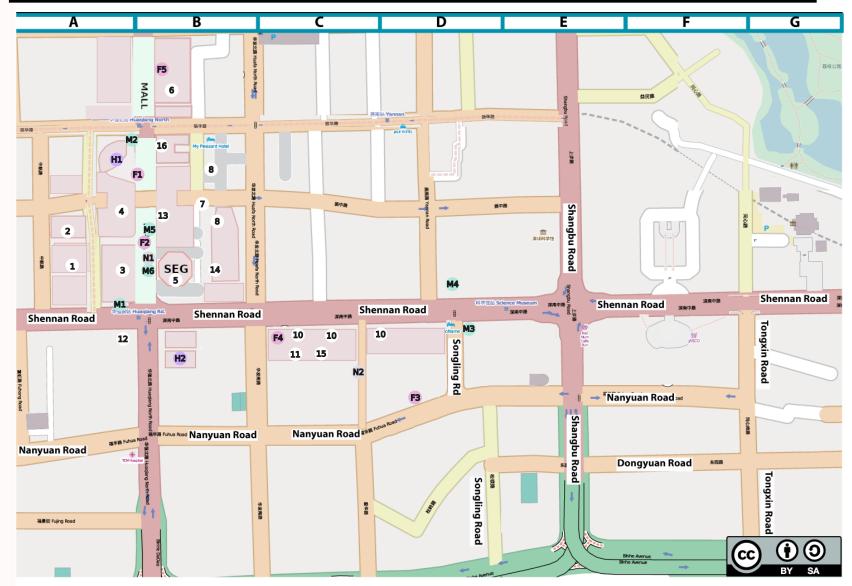

## **Huaqlangbel Electronic Markets:**

- 1. Passive component reels (A2)
- 2. Tool building 4th floor (A3)
- 3. Component building (A3)
- 4. International LED building (A2)
- 5. SEG components building (B3)
- 6. Interesting cell phone market (B1)
- 7. Shipper alley (B2)
- 8. Survelance market L5+L6 (B2)
- 9. Cell phone accessories (B2)
- 10. Cell phone components (B3,D3)
- 11. Soldering tools, behind (C3)
- 12. Second Hand Components Basement (A3)
- 13. Cameras L2+L3 (B2)
- 14. Wareables Mall (B3)
- 15. Tool Brothers (C3)
- 16. HQB Museum (B2)

## Metro:

- M1. Huaqlang Road Exit A (A3)
- M2. Huaqlang North (A1)
- M3. Science Museum Exit C (D3)
- M4. Science Museum Exit B (D3)
- M5. Huaglang North Exit E (B2)
- M6. Huaqlang North Exit D (B3)

## **Night Markets:**

- N1. Tata City (B2-B3)
- N2. Watch/Perfume (C3-C4)

## Hotels:

- H1. Huaqlang Plaza (A2)
- H2. Maker Hotel (B3)
- H3. Chicargo Sults International Hotel (D2)

## Food:

- F1. Mall Basement (B2)
- F2. Mall Basement (B2)
- F3. BBQ (D4)
- F4. MacDonalds (C3)
- F5. Burger King + Manhar Food Court

# HQB ELECTRONIC MARKETS

<sup>\*</sup> Based on Dangorous Prototype Hacker Camp Shenzhen Map, Updated 2024 by Parkview

https://github.com/ScalableHCI/HQB-map