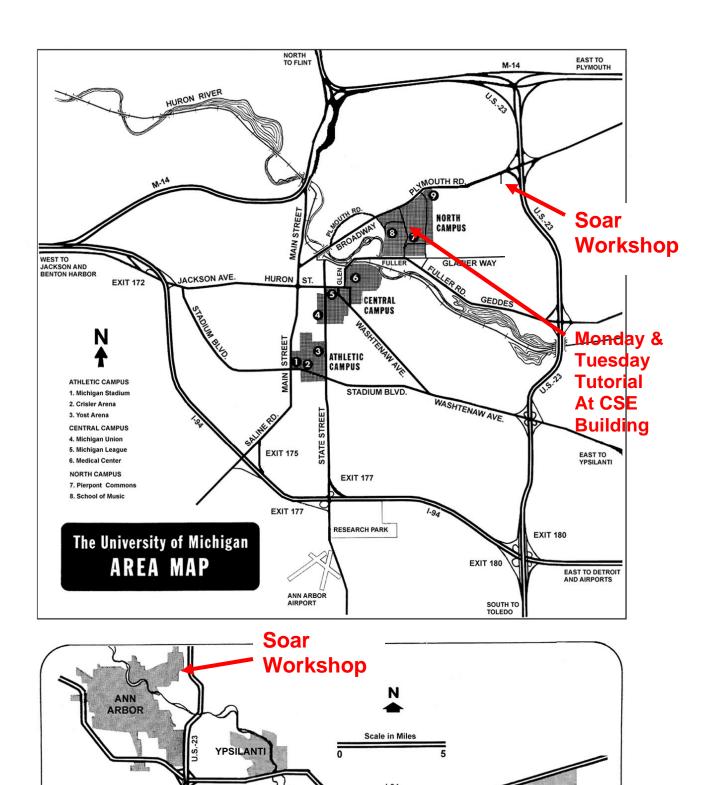

#### 26th North American Soar Workshop

### University of Michigan North Campus

Pizza House (Tuesday night 6:30 pm)