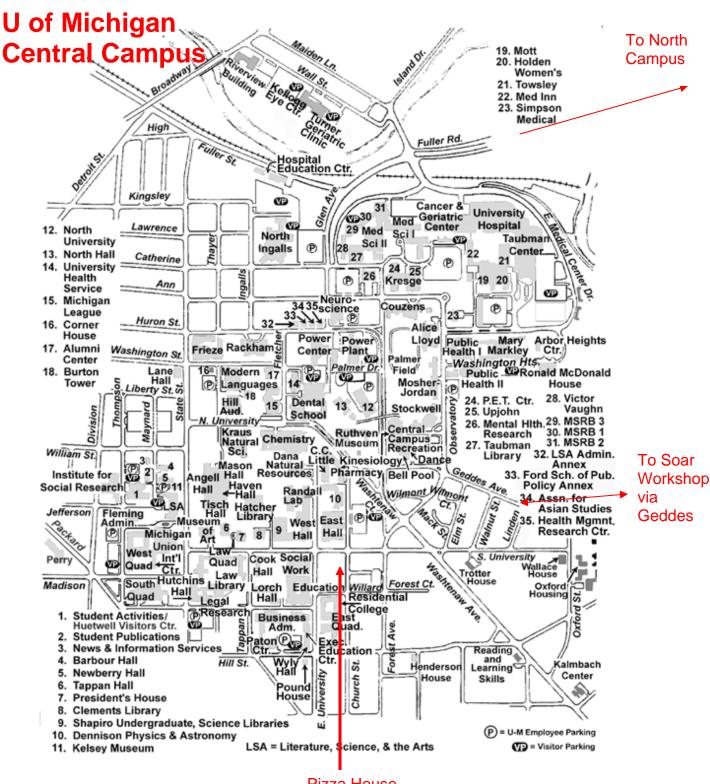

### University of Michigan North Campus

Pizza House (Tuesday night 6:30 pm)

#### **PIZZA HOUSE**

618 Church St., Ann Arbor, MI Tuesday June 14, 6 – 8:30 PM

From SoarTech & Hotels near SoarTech, go out Green Court

- turn left on Green Road
- take 2<sup>nd</sup> right on Hubbard
- take second left (at traffic light) onto Huron Parkway
- after light and bridge over River, make immediate left onto Geddes Road, which takes you around left (270 degrees) into Ann Arbor
- after about 1 mile, Geddes crosses Washtenaw Ave.
- Continue on Geddes but then make a left on Church Street
- Pizza House is just below South University. Park on the street or in parking structure on Forrest a short block away.