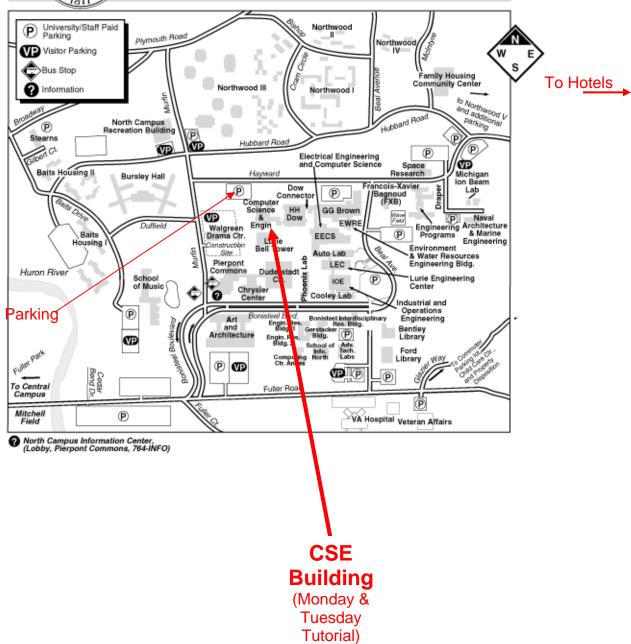

awthorn Suites hotel to the parking area north of our building.

The Soar 26 Workshop will be in the Kiva Room in the low, one-story building across from the Hawthorn Suites hotel. There is additional parking between the building and the Microtel/Holiday Inn.

There are multiple entrances to the building, but only the main entrance across from the hotel is open.

#### From Detroit & Northern Suburbs:

I-96 west to M-14 west to M-23 south. Exit at first opportunity on Plymouth Road, proceed to Green Road and follow directions above.

#### From West (Jackson):

I-94 east to M-14 East (Detroit) to M-23 South (Toledo)

Take first exit (Exit 41, Plymouth Road) and turn right (toward Ann Arbor). Duplicate directions above.







DETROIT METRO AIRPORT



### University of Michigan North Campus





Pizza House (Tuesday night 6:30 pm)

### **Soar 26 Workshop Kickoff Dinner**

# Sponsored by the University of Michigan Center for Cognitive Studies and Soar Technology, Inc.

#### **PIZZA HOUSE**

618 Church St., Ann Arbor, MI Tuesday June 14, 6 – 8:30 PM

From SoarTech & Hotels near SoarTech, go out Green Court

- turn left on Green Road
- take 2<sup>nd</sup> right on Hubbard
- take second left (at traffic light) onto Huron Parkway
- after light and bridge over River, make immediate left onto Geddes Road, which takes you around left (270 degrees) into Ann Arbor
- after about 1 mile, Geddes crosses Washtenaw Ave.
- Continue on Geddes but then make a left on Church Street
- Pizza House is just below South University. Park on the street or in parking structure on Forrest a short block a