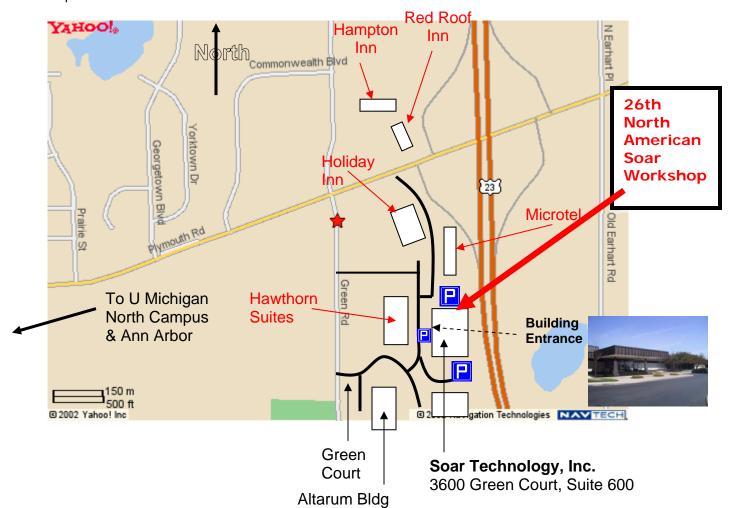

## **Directions**

#### 26th North American Soar Workshop

#### From Detroit Metro Airport:

I-94 west to M-23 north

Take Exit 41 (third exit, Plymouth Road) and turn left (toward Ann Arbor)

#### Proceed over freeway

Turn left at light onto Green Road (the first intersection)

About a quarter-mile down the hill, after the shopping center, turn left onto Green Court (Plymouth Green Technology Center). Go past the new Altarum building on the right, and turn left, then either right into parking area on the south side of the building, or continue past Hawthorn Suites hotel to the parking area north of our building.

The Soar 26 Workshop will be in the Kiva Room in the low, one-story building across from the Hawthorn Suites hotel. There is additional parking between the building and the Microtel/Holiday Inn.

There are multiple entrances to the building, but only the main entrance across from the hotel is open.

#### From Detroit & Northern Suburbs:

I-96 west to M-14 west to M-23 south. Exit at first opportunity on Plymouth Road, proceed to Green Road and follow directions above.

#### From West (Jackson):

I-94 east to M-14 East (Detroit) to M-23 South (Toledo)

Take first exit (Exit 41, Plymouth Road) and turn right (toward Ann Arbor). Duplicate directions above.

DETROIT METRO AIRPORT