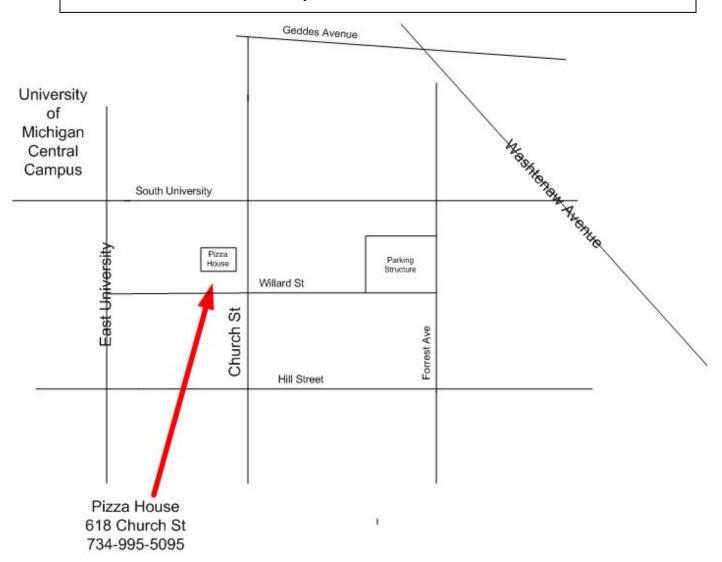

#### **PIZZA HOUSE**

618 Church St., Ann Arbor, MI Tuesday June 14, 6 – 8:30 PM

From SoarTech & Hotels near SoarTech, go out Green Court

- turn left on Green Road
- take 2<sup>nd</sup> right on Hubbard
- take second left (at traffic light) onto Huron Parkway
- after light and bridge over River, make immediate left onto Geddes Road, which takes you around left (270 degrees) into Ann Arbor
- after about 1 mile, Geddes crosses Washtenaw Ave.
- Continue on Geddes but then make a left on Church Street
- Pizza House is just below South University. Park on the street or in parking structure on Forrest a short block away.