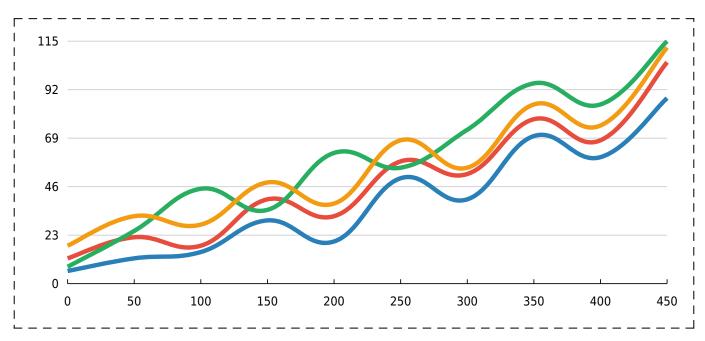

#### **Curved Line Chart**

Description: A smooth, curved line chart for a more polished look.