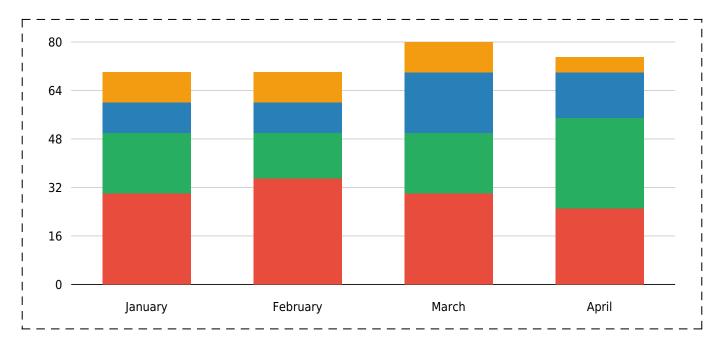

#### **Stacked Bar Chart**

Description: A stacked bar chart to show parts of a whole.