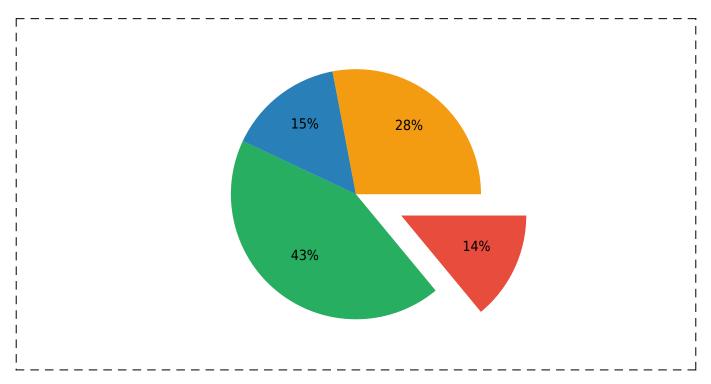

#### Example Report Header

# **Imaginary Report**

Subtitle or Tagline

## Legend



#### **Simple Line Chart**



Description: A basic line chart to display trends over time.

#### **Curved Line Chart**



Description: A smooth, curved line chart for a more polished look.



### **Step Line Chart**

Description: A step line chart for data that changes at specific intervals.

## **Bar Chart**



Description: A bar chart to compare values across categories.



#### **Stacked Bar Chart**

Description: A stacked bar chart to show parts of a whole.

# **Grouped Bar Chart**



Description: A grouped bar chart for side-by-side category comparison.



#### **Advanced Line Chart**

Description: An advanced line chart with multiple datasets and custom markers.

# Pie Chart



Description: A pie chart to show proportional data distribution.