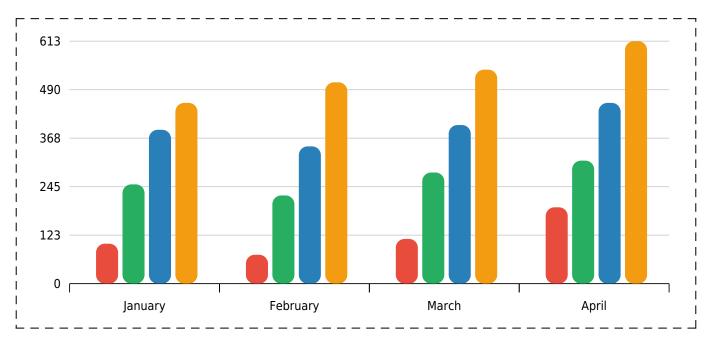

# **Grouped Bar Chart**

Description: A grouped bar chart for side-by-side category comparison.