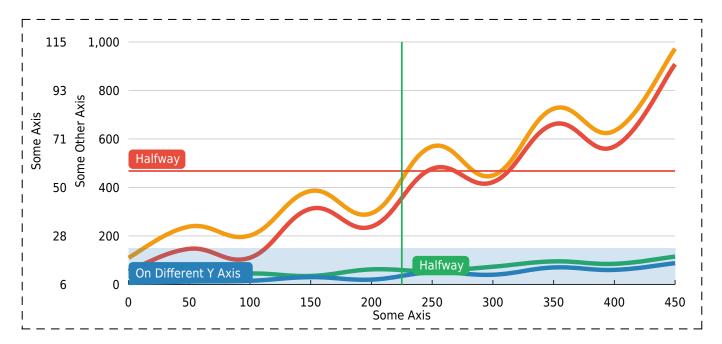

#### **Advanced Line Chart**

Description: An advanced line chart with multiple datasets and custom markers.