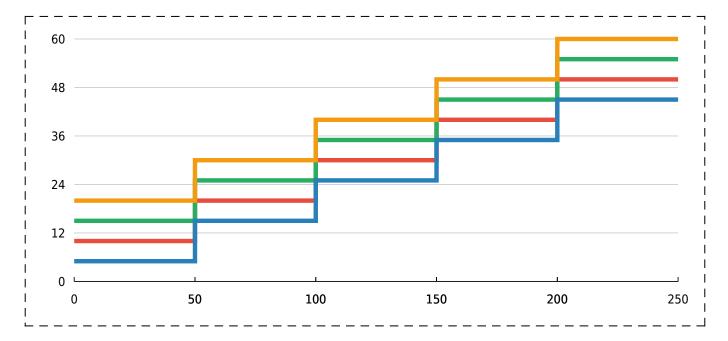

### **Step Line Chart**

Description: A step line chart for data that changes at specific intervals.