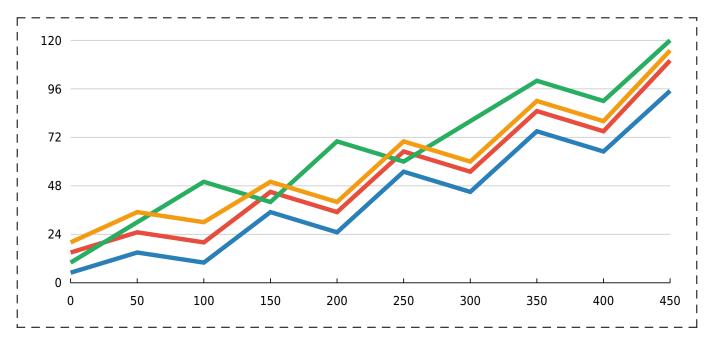

#### **Simple Line Chart**

Description: A basic line chart to display trends over time.