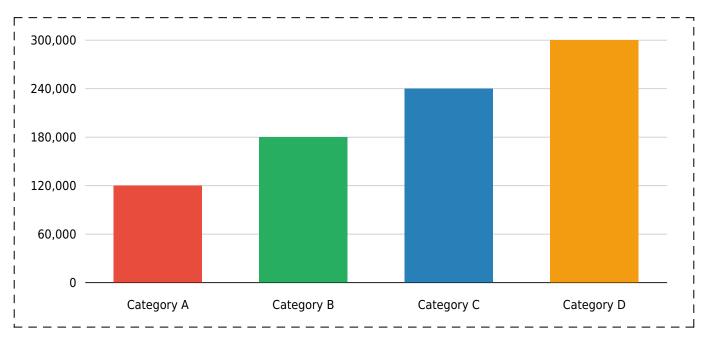

#### Example Report Header

# **Imaginary Report**

Subtitle or Tagline

## Legend



#### **Simple Line Chart**



Description: A basic line chart to display trends over time.

#### **Curved Line Chart**



Description: A smooth, curved line chart for a more polished look.



### **Step Line Chart**

Description: A step line chart for data that changes at specific intervals.

## **Bar Chart**



Description: A bar chart to compare values across categories.



#### **Stacked Bar Chart**

Description: A stacked bar chart to show parts of a whole.

# **Grouped Bar Chart**



Description: A grouped bar chart for side-by-side category comparison.



#### **Advanced Line Chart**

Description: An advanced line chart with multiple datasets and custom markers.

# Pie Chart



Description: A pie chart to show proportional data distribution.