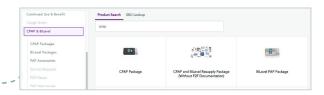

## Select Your Product

After entering the patient's name, date of birth, gender, and insurance info - you can start shopping! Either search for "CPAP Package" or select the CPAP & BiLevel category.