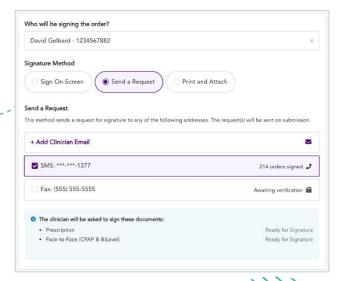

#### 6 Select the Signature Method

- Sign On-Screen: If the clinician is there to press the 'Sign' button.
- Send a Request via SMS: Allows the clinician to sign on their phone (most effective). You can add a clinician's cell phone number or email if it is not already entered.