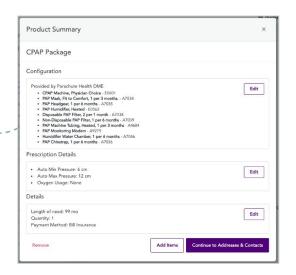

#### 2 Review Product Summary

After entering the patient's name, date of birth, gender, and insurance info, you can start shopping! Either search for "CPAP Package" or select the Diabetes category.