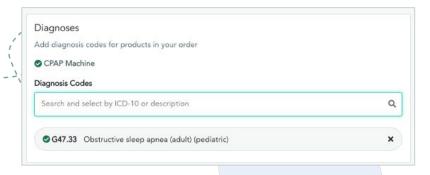

#### 3 Enter Diagnosis Code(s)

After entering the patient's addresses and contacts, go to the Clinical Info Page to select the patient's diagnosis and we will tell you if it qualifies.