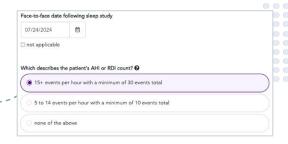

5 Complete Documentation

Answer each question and add any notes at the end, if desired, then press Continue.