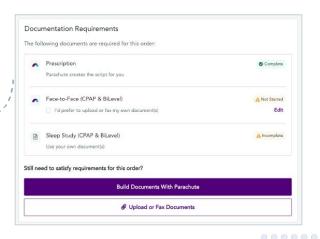

#### 4 Review Document Requirements

From the Clinical Info page, you can also check which documents are required to fulfill the order, if they can be generated in Parachute or if they'll need to be attached.