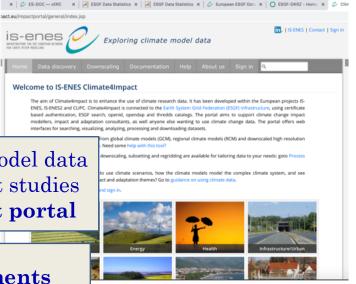

Trainings and schools

Facilitate use of model data for climate impact studies

Climate4impact portal

User requirements

Thanks for your participation to this workshop Hoping this will help better serve your needs!