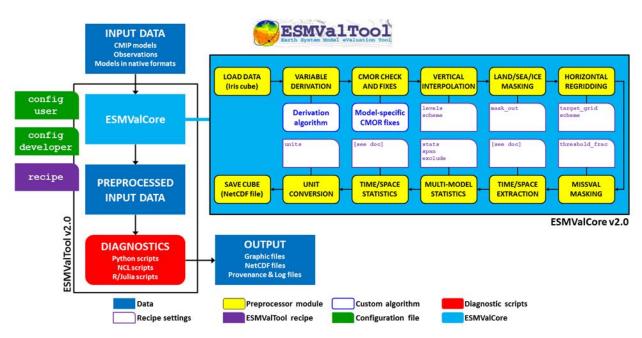

## Workflow

"Stop the data wrangling"

"Accept that common tools may not include exact diagnostics, metrics, plots you need"

Schematic of the ESMValTool system architecture

(<a href="https://docs.esmvaltool.org/en/latest/introduction.html#what-esmvaltool-can-do-for-you">https://docs.esmvaltool.org/en/latest/introduction.html#what-esmvaltool-can-do-for-you</a>)